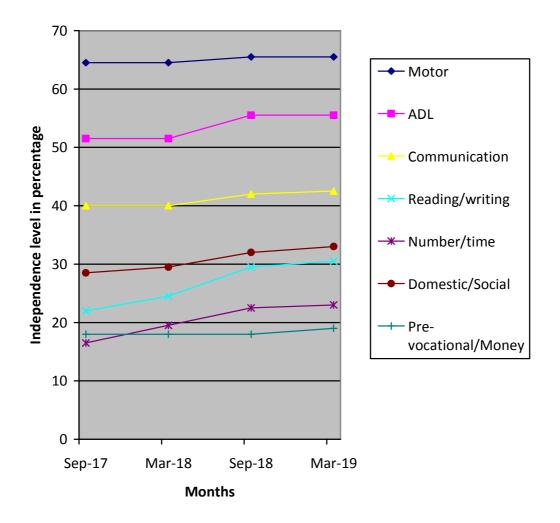

## Medical Report

|                                         | Curre                    | nt Report                                                                                                                                                                                                                         | Pr                       | evious Rep                            | oort               | ort Initial stage re |                           |  |  |  |
|-----------------------------------------|--------------------------|-----------------------------------------------------------------------------------------------------------------------------------------------------------------------------------------------------------------------------------|--------------------------|---------------------------------------|--------------------|----------------------|---------------------------|--|--|--|
| Height/ Weight                          | 1230                     | 123Cm/19kg                                                                                                                                                                                                                        |                          | 123Cm/19                              |                    | (g 118Cm/17          |                           |  |  |  |
| Exercises Given                         |                          | Appl                                                                                                                                                                                                                              | ances Given              |                                       | Physical Progress  |                      |                           |  |  |  |
| Yoga Training                           |                          |                                                                                                                                                                                                                                   | Nil                      |                                       | Physically Normal. |                      |                           |  |  |  |
| Class (*)                               | Primary                  |                                                                                                                                                                                                                                   |                          |                                       |                    |                      |                           |  |  |  |
| Report Period                           | Sep 201                  | Sep 2018 to Mar 2019                                                                                                                                                                                                              |                          |                                       |                    |                      |                           |  |  |  |
| Severity of Intellectual<br>Disability  |                          | Moderate Intellectual disability                                                                                                                                                                                                  |                          |                                       |                    |                      |                           |  |  |  |
| Assessment                              |                          |                                                                                                                                                                                                                                   |                          | Sep 2017<br>(Initial<br>Assessment**) |                    | 18                   | Mar 2019<br>(%)           |  |  |  |
| (** - % represents<br>assessment        | 1.Motor                  | 1.Motor Activities                                                                                                                                                                                                                |                          | 64.5                                  |                    | 5                    | 65.5                      |  |  |  |
| based on normal<br>development of 100%) | 2.Activit<br>Living      | 2.Activities of Daily<br>Living                                                                                                                                                                                                   |                          | 51.5                                  |                    | 5                    | 55.5                      |  |  |  |
|                                         | 3.Comm                   | 3.Communication                                                                                                                                                                                                                   |                          | 40                                    |                    |                      | 42.5                      |  |  |  |
|                                         | 4.Readir                 | 4.Reading/ Writing                                                                                                                                                                                                                |                          | 22                                    |                    | 5                    | 30.5                      |  |  |  |
|                                         | 5.Numb                   | 5.Number/ Time                                                                                                                                                                                                                    |                          | 16.5                                  |                    | 5                    | 23                        |  |  |  |
|                                         | 6.Domes<br>Skills        | 6.Domestic / Social<br>Skills                                                                                                                                                                                                     |                          | 28.5                                  |                    |                      | 33                        |  |  |  |
|                                         |                          | 7.Pre Vocational /<br>Money Concept                                                                                                                                                                                               |                          | 18                                    |                    |                      | 19                        |  |  |  |
| Extra-Curricular /<br>Participation     | Nature o                 | of Program                                                                                                                                                                                                                        | No. of pro<br>participat |                                       |                    |                      | izes /<br>ecognitions won |  |  |  |
|                                         | Cultural                 |                                                                                                                                                                                                                                   |                          |                                       | -                  |                      | -                         |  |  |  |
|                                         | Sports                   |                                                                                                                                                                                                                                   |                          |                                       | -                  |                      | -                         |  |  |  |
|                                         | Drawing                  |                                                                                                                                                                                                                                   |                          |                                       | -                  |                      | -                         |  |  |  |
| Progress Report                         |                          | Since joining, she has improved 4% on average out of seven areas in period of 18 months based on BASIC-MR Scale provided by NIMH.                                                                                                 |                          |                                       |                    |                      |                           |  |  |  |
| Comments                                | • L<br>• F<br>• T<br>• A | At present we are teaching <ul> <li>Use towel for drying the body.</li> <li>Follow question form, 'whose?'.</li> <li>Trace along a circular objects.</li> <li>Apply soap on the body.</li> <li>Read his/ her own name.</li> </ul> |                          |                                       |                    |                      |                           |  |  |  |